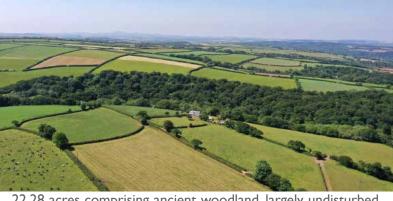

## Land at Polzeath

Wadebridge, Cornwall | Guide Price £1,250,000

22.28 acres comprising ancient woodland, largely undisturbed for many hundreds of years, with a pretty stream boundary. Liskeard Farms & Land Agency liskeard@kivells.com | 01579 345543