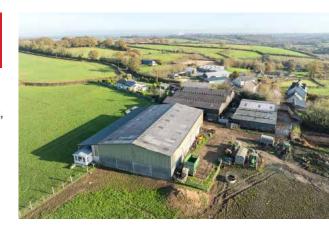

## **Higher Norley Farm** Northlew, Okehampton

- Just over 93 acres of productive pasture land A useful range of farm buildings including 96 cubicles, loose housing, fodder store and workshop
- Wonderful far reaching views to Dartmoor
- For sale by Private Treaty.

Guide Price: £1,100,000

Holsworthy Farms & Land Department farms@kivells.com | 01409 259547