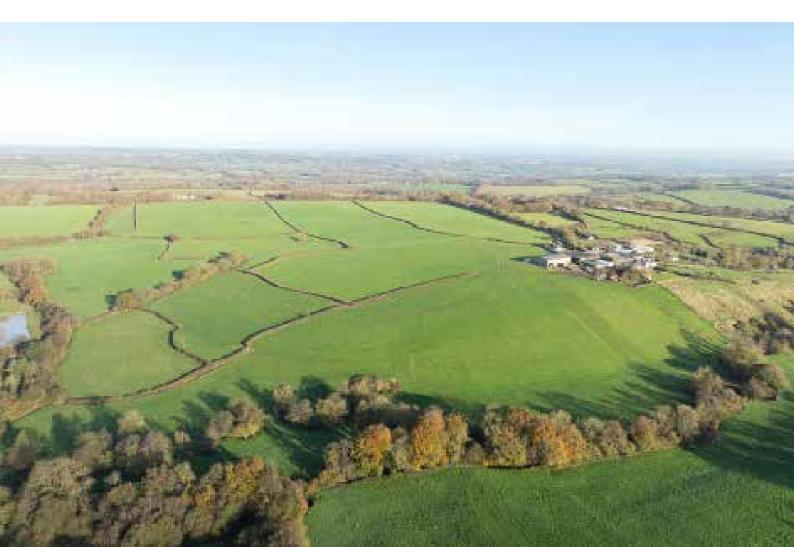

## **Development Site at Lower Newton Farm** Zeal Monachorum, Crediton, Devon

- Valuable residential development opportunity
- Range of agricultural buildings with planning permission for demolition and creation of three new build, detached four and three bedroom dwellings
- Potential under extension of Permitted Development Rights for retention and conversion of the existing buildings (Clarkson's Law – Maximum 10 dwellings), subject to planning
- Additional land available

**Guide Price: £450,000** 

Exeter Farms & Land Department simon.alford@kivells.com | 01392 252262