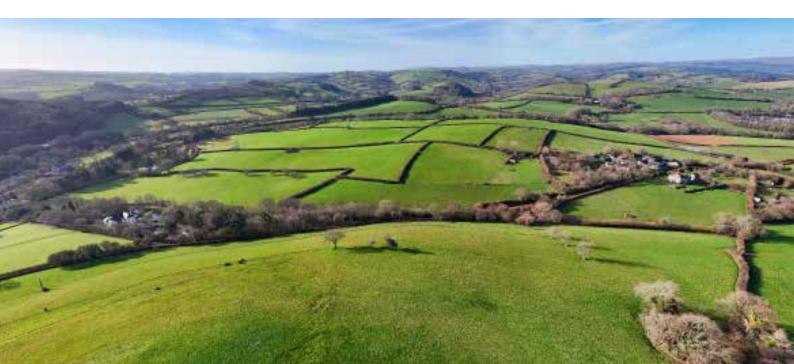

## Land Sale Agreed

## KIVELLS

www.kivells.com

Land Forming Part Fursdon, Newtake, Foxhole, Waddons & Kingston
Staverton, Totnes

For sale by private treaty as a whole or in 7 lots

A rare opportunity to purchase approximately 331.16 acres of immaculate rolling pasture land located on the northern fringes of the popular South Hams. Primarily south facing, the land is of level to sloping in topography, containing principally Grade 3 freely draining, slightly acidic loamy soils. The fields are divided into good sized, easily workable enclosures and complete with stock proof fencing and well-maintained head

LOT 1:91.73 acres of agricultural land known as Fursdo

Guide: £825,000

LOT 2: 103.83 acres of agricultural land known as Newtak

Guide: £865,000

**LOT 2A:** Newtake Paddocks totalling 4.63 acres of land.

Guide: £185,000

**LOT 3:** 19.96 acres of agricultural land known as Foxhole.

Guide: £200,000

**LOT 4:** 60.79 acres of agricultural land known as Waddons.

Guide: £550,000 SOLD

**LOT 5:** 36.09 acres of agricultural land known as Kingston.

Guide: £325,000 SOLD

LOT 6: 14.13 acres of agricultural land known as Waddons Meadow.

Guide: £145,000 SOLD

Exeter Farms & Land Department ian.caunter@kivells.com | 01392 252262