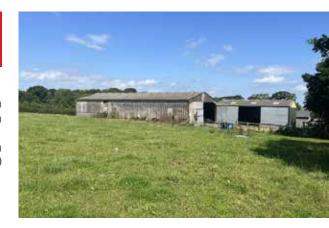

## **Development Site at Lower Newton Farm** Zeal Monachorum, Crediton, Devon

- Valuable residential development opportunity
- Range of agricultural buildings with planning permission for demolition and creation of three new build, detached four and three bedroom dwellings
- Potential under extension of Permitted Development Rights for retention and conversion of the existing buildings (Clarkson's Law – Maximum 10 dwellings), subject to planning
- Additional land available

**Guide Price: £450,000** 

Exeter Farms & Land Department simon.alford@kivells.com | 01392 252262