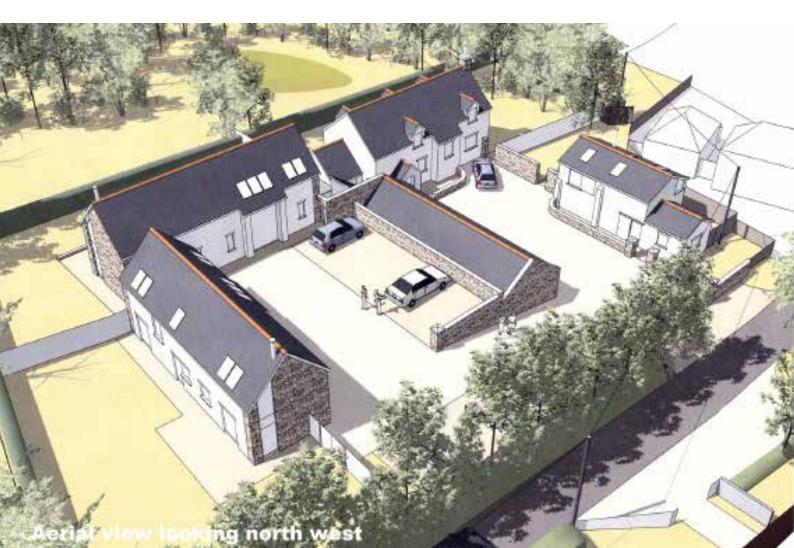

## **Development Site at Lower Newton Farm** Zeal Monachorum, Crediton, Devon

- Valuable residential development opportunity
- Range of agricultural buildings with planning permission for demolition and creation of three new build, detached four and three bedroom dwellings
- Potential under extension of Permitted Development Rights for retention and conversion of the existing buildings (Clarkson's Law – Maximum 10 dwellings), subject to planning
- Additional land available

**Guide Price: £450,000** 

Exeter Farms & Land Department simon.alford@kivells.com | 01392 252262