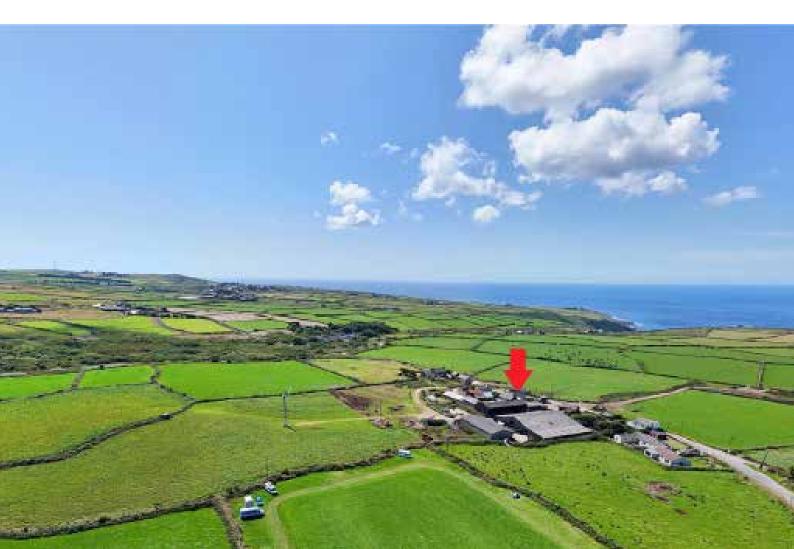

## **Tregaminion Manor Farm** Morvah, Pendeen, Penzance

- Idyllic coastal setting
- Ring fenced farm in an Area of Outstanding Natural Beauty
  Multiple dwellings for income generation or multi-generational living
- Period farmhouse and two cottages
- Range of modern and traditional farm buildings Development opportunities with some planning consent in place
- In all some 118 acres
- EPC C, G & G.