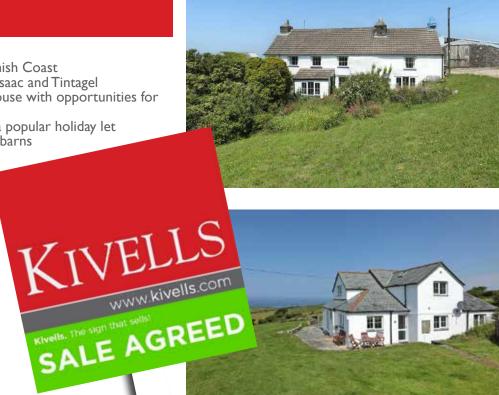

## **Dinnabroad Farm**Port Isaac, North Cornwall

- In an unrivalled position on the North Cornish Coast
- Breathtaking 180 degree sea views to Port Isaac and Tintagel
- Privately set six bedroom traditional farmhouse with opportunities for renovation
- Attractive three bedroom cottage, used as a popular holiday let
- Range of outbuildings including some stone barns
- Over 140 acres of farmland and cliff

Offer in the region of: £4,000,000

Holsworthy Farms & Land Department farms@kivells.com | 01409 259547