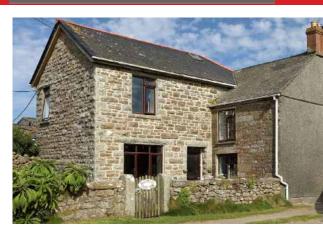

## **Tregaminion Manor Farm** Morvah, Pendeen, Penzance

- Idyllic coastal setting
- Ring fenced farm in an Area of Outstanding Natural Beauty
  Multiple dwellings for income generation or multi-generational living
- Period farmhouse and two cottages
- Range of modern and traditional farm buildings Development opportunities with some planning consent in place
- In all some 118 acres
- EPC C, G & G.