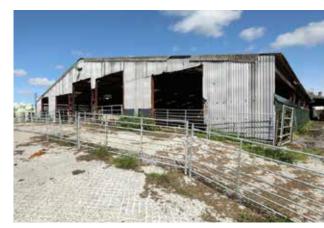

## **Higher Norley Farm** Northlew, Okehampton

- Just over 93 acres of productive pasture land A useful range of farm buildings including 96 cubicles, loose housing, fodder store and workshop
- Wonderful far reaching views to Dartmoor
- For sale by Private Treaty.

Guide Price: £1,100,000

Holsworthy Farms & Land Department farms@kivells.com | 01409 259547