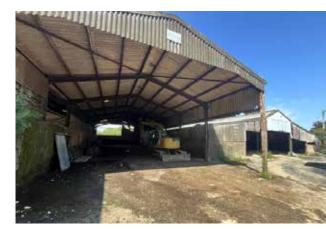

## **Development Site at Lower Newton Farm** Zeal Monachorum, Crediton, Devon

- Valuable residential development opportunity
- Range of agricultural buildings with planning permission for demolition and creation of three new build, detached four and three bedroom dwellings
- Potential under extension of Permitted Development Rights for retention and conversion of the existing buildings (Clarkson's Law – Maximum 10 dwellings), subject to planning
- Additional land available

**Guide Price: £450,000** 

Exeter Farms & Land Department simon.alford@kivells.com | 01392 252262